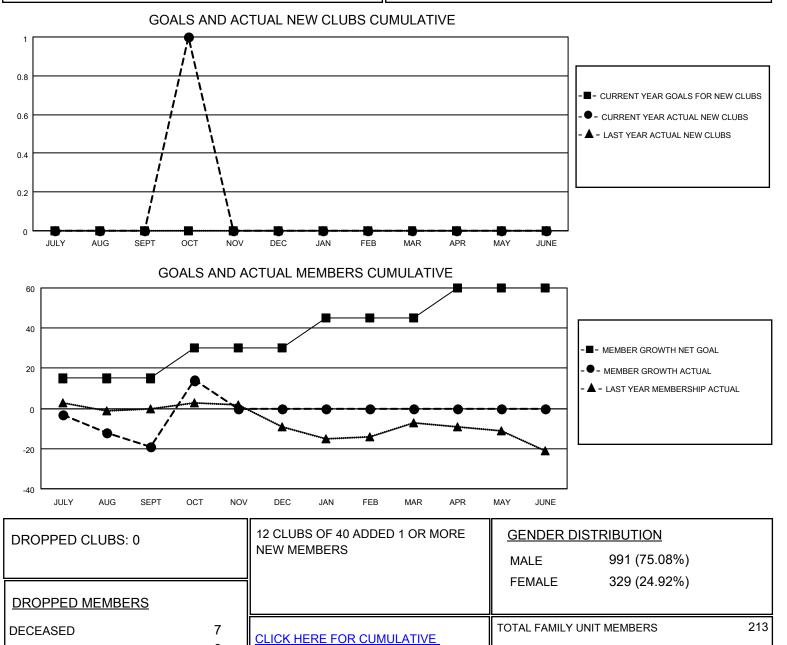

## LOCATION NEW YORK

District 20 E1

Results as of: 10/31/2020

| Clubs                 |               |           |               | Members               |                         |                         |                                                    |
|-----------------------|---------------|-----------|---------------|-----------------------|-------------------------|-------------------------|----------------------------------------------------|
| RESULTS FOR 2020-2021 |               |           |               | RESULTS FOR 2020-2021 |                         |                         |                                                    |
| QUARTER               | NEW CLUB GOAL | NEW CLUBS | DROPPED CLUBS | QUARTER               | IBER GROWTH NET<br>GOAL | MEMBER GROWTH<br>ACTUAL | DROPPED<br>MEMBERS ACTUAL<br>(including transfers) |
| JULY/AUG/SEPT         | 0             | 0         | 0             | JULY/AUG/SEPT         | 15                      | 19                      | 32                                                 |
| OCT/NOV/DEC           | 0             | 1         | 0             | OCT/NOV/DEC           | 15                      | 38                      | 5                                                  |
| JAN/FEB/MAR           | 0             | 0         | 0             | JAN/FEB/MAR           | 15                      | 0                       | 0                                                  |
| APR/MAY/JUNE          | 0             | 0         | 0             | APR/MAY/JUNE          | 15                      | 0                       | 0                                                  |

CLUB CANCELLED

OTHER

TOTAL MBR0181 0

30

37

© Copyright 2020, Lions Clubs International, All Rights Reserved.

MEMBERSHIP DATA

FAMILY MEMBERS PAYING HALF